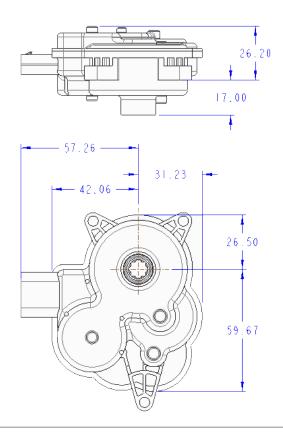

Rotation Range: 355° standard

Torque (nominal): ±2Nm Torque (boost^): ±3.3Nm

Speed: 4RPM

Current (continuous): <1A Current (boost^): <1.5A

**NVH:** <50dbA

LIN Communication: LIN protocol 2.1 version, Baud rate 19.2 kbs

**Internal Rotary Sensor:** ±1.5% accuracy

^Duty cycle at Boost Torque Level expected to be <20%

#### \*Operating Limits:

Supply voltage nominal: 12 ± 1 VDC Supply voltage range: 9 to 16 VDC Temperature: -40°C to 85°C Ingress Protection: IP6K7

\*Contact Husco engineering for customized performance, sensing, mounting, communication, diagnostics, ingress protection, or connectors,







Husco's Automotive team specializes in collaborative development of customized performance solutions. Contact the engineering team for your custom solution.



# **Packaging Size**



## **Partner with Husco**

Husco develops comprehensive automotive solutions that drive performance, including systems and components for electric, hybrid and internal combustion engine vehicles.

Husco is a global company with facilities around the world. Options for manufacturing locations include North America, Europe, and Asia.