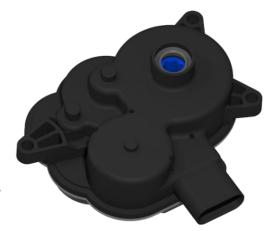

### **Rotary Actuator with Internal Gearbox**

A rotary actuator that is capable of up to 2 Nm (17.7 in-lbs) continuous and 3.3 Nm (29.2 in-lbs) boost torque at 2.5 RPM. This actuator provides higher torque and longer life than comparable actuators on the market allowing for actuation of valves, dampers, mechanisms, or other automotive applications. A physical internal rotary sensor provides absolute position feedback, which is especially desirable for applications where accurate real-time position data is important for critical system-level protection and fail-safe functionality.

The actuator includes either a stepper or BLDC motor depending on application requirements. A gearbox is paired with the motor to generate and transmit torque. The actuator features an on-board controller which includes LIN communication, on-board rotary position sensing, position control, bootloader capability, and diagnostics. Gear drive is designed to minimize hold power. Flexible mounting and output options are available. Fail-safe position of the output shaft can be communicated in the event of communication loss or component failure.