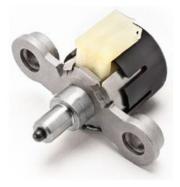

## **Start/Stop and Park Inhibit Solenoids**

- Electro-magnetic detent
- Energized holding force up to 82 N
- Internal mount with multiple variations