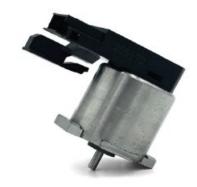

## **One-Way Clutch Solenoid**

- Integrated PCB for high side switch
- >10 N net force over 3.5 mm stroke
- Spring retract
- Internal mount